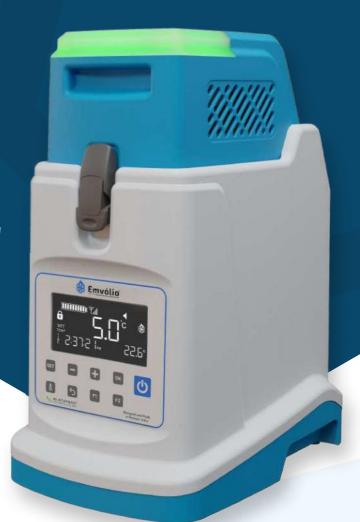

Precision
Refrigeration for
Healthcare.

Emvólio is a Portable active-cooling (battery-powered) device that will provide a platform for delivery of vaccines and all other biologicals like blood, serums, viral culture which require to be kept strictly between 2°C and 8°C for 12+ hours in the field. The product has been designed in accordance with WHO PQS E003 specifications and conforms to IEC 60601 standards.

LED and Buzzer Alerts

LCD Display for temperature indication

**Active Cooling** 

Continuous Operation when plugged in

Portable and Lightweight

IP55 Rated - Dust & Water Resistance

Easy and fast charging

Adaptable to DRE (Solar) applications