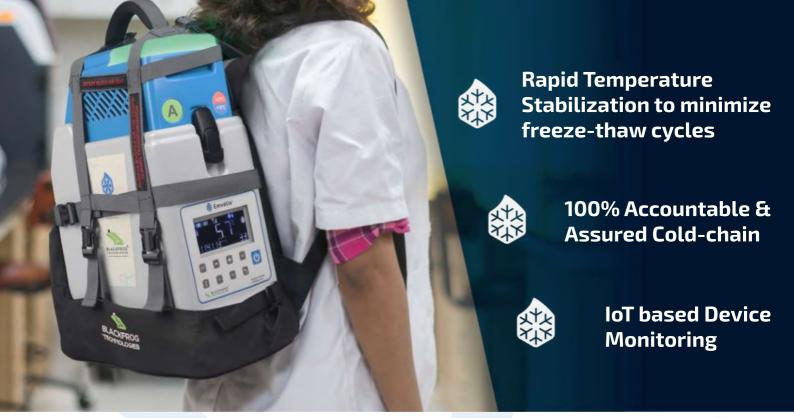

Precision
Refrigeration for
Healthcare.

Emvólio is a Portable active-cooling (battery-powered) device that will provide a platform for delivery of vaccines and all other biologicals like blood, serums, viral culture which require to be kept strictly between 2°C and 8°C for 12+ hours in the field. The product has been designed in accordance with WHO PQS E003 specifications and conforms to IEC 60601 standards.

LED and Buzzer Alerts

LCD Display for temperature indication

**Active Cooling** 

Continuous Operation when plugged in

Portable and Lightweight

IP55 Rated - Dust & Water Resistance

Easy and fast charging

Adaptable to DRE (Solar) applications

## Device Specifications (Emvólio Plus)

Product available in 3 variants with a backpack or rigid carrying handle

Adjustable internal chamber Temperature Range

Accuracy of maintained ±0.5°C

Temperature

Operating Time<sup>[1]</sup> 15-20 Hours